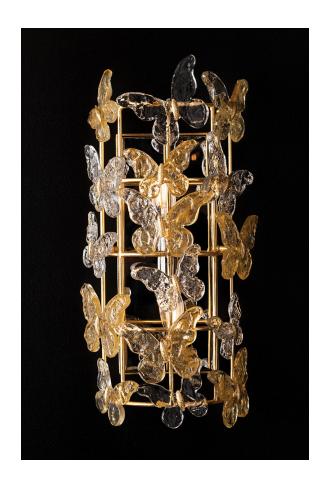

#### 279-12-GL

Italians put their own unique twist on lighting designs in the mid-century modern era. Milan is an elegant wall sconce inspired by their use of simple lines, pleasing textures, and geometric shapes. Tapered linen shades soften and disperse the light, poised along the minimalist arms.

#### **GLASS**

Attachment:

Glass 1: Piastre Glass Glass 2: Piastre Glass