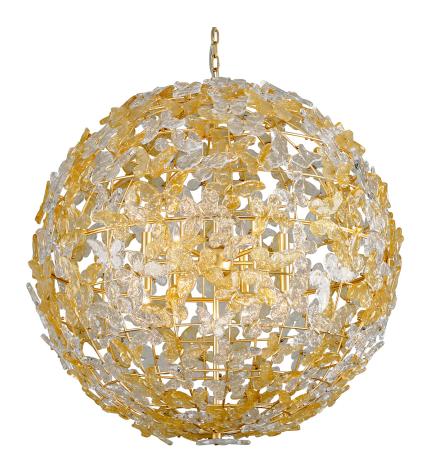

### **DIMENSIONS**

Height: 41.75"

Width/Diameter: 40"

Minimum Height: 45.5" Maximum Height: 115.5" Canopy/Backplate: 8"

Hanging Type:

Product Weight: 154lb

#### **GLASS**

Attachment:

Glass 1: Piastre Glass Glass 2: Piastre Glass