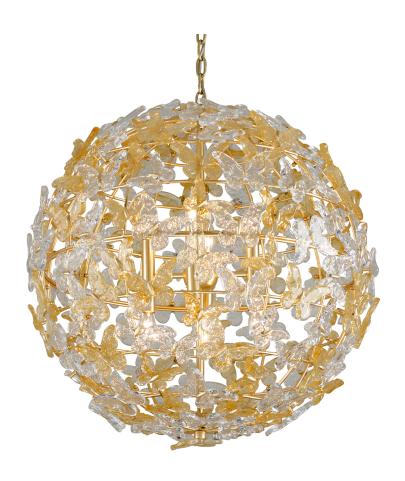

#### 279-48

Italians put their own unique twist on lighting designs in the mid-century modern era. Milan is an elegant wall sconce inspired by their use of simple lines, pleasing textures, and geometric shapes. Tapered linen shades soften and disperse the light, poised along the minimalist arms.

## **DIMENSIONS**

Height: 32.25" Width/Diameter: 30" Minimum Height: 35.5"

Maximum Height: 105.5" Canopy/Backplate: 7"

Hanging Type:

Product Weight: 92lb

#### **GLASS**

Attachment:

Glass 1: Piastre Glass Glass 2: Piastre Glass