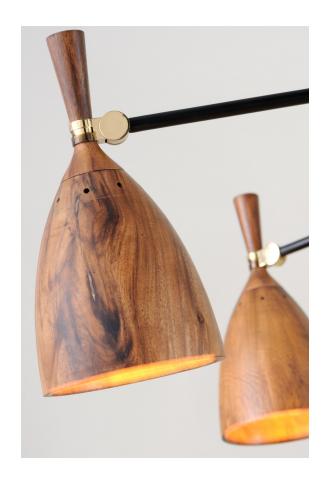

# **UTOPIA**

#### 280-08-SBK

\*Due to the one-of-a-kind nature of the medium, exact colors and patterns may vary slightly from the image shown.

### **FINISHES**

SOFT BLACK (SBK)

## **GLASS**

Attachment:

Glass 1: Wood

Glass 2: