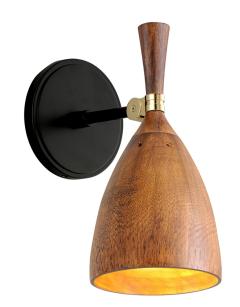

# **UTOPIA**

#### 280-11-SBK

\*Due to the one-of-a-kind nature of the medium, exact colors and patterns may vary slightly from the image shown.

### **FINISHES**

SOFT BLACK (SBK)

### **DIMENSIONS**

Height: 11.75"

Width/Diameter: 6"

Length: "

Minimum Height: "

Maximum Height: "

Canopy/Backplate: "

Hanging Type:

Product Weight: 3.1lb