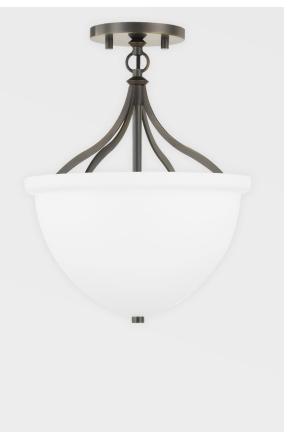

# BROWNE 2811-DB

Browne is all about curves. The smooth squared corners on the metal arms give the piece a sleek look and a natural flow. Light fills the large glass shade and casts upwards out of it, bringing a beautiful brightness to any space. Add shine near the ceiling with a pendant or semi flush in polished nickel or aged brass or go for something more subdued with the distressed bronze finish.

#### FINISHES

AGED BRASS (AGB) DISTRESSED BRONZE (DB) POLISHED NICKEL (PN)

### DIMENSIONS

Height: 14.75" Width/Diameter: 11.25"

Canopy/Backplate: **4.75**" Hanging Type: Product Weight: **4.4lb** 