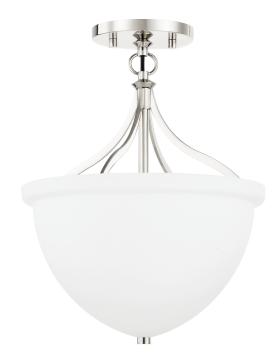

# **BROWNE**

### 2811-PN

Browne is all about curves. The smooth squared corners on the metal arms give the piece a sleek look and a natural flow. Light fills the large glass shade and casts upwards out of it, bringing a beautiful brightness to any space. Add shine near the ceiling with a pendant or semi flush in polished nickel or aged brass or go for something more subdued with the distressed bronze finish.

# **FINISHES**

AGED BRASS (AGB) DISTRESSED BRONZE (DB) POLISHED NICKEL (PN)