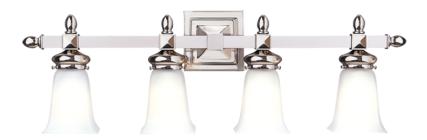

#### 2824-PN

The play between cubical and spherical elements recurs throughout Cumberland's design. Square arms and quadrilateral pyramids balance the curvy metal sockets and the smooth, almond-shaped finials. A tulip-shaped glass shade with soft edges diffuses the light.