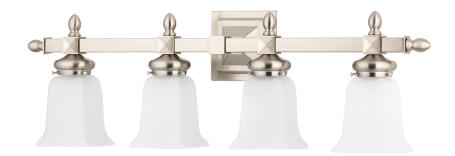

#### 2824-SN

The play between cubical and spherical elements recurs throughout Cumberland's design. Square arms and quadrilateral pyramids balance the curvy metal sockets and the smooth, almond-shaped finials. A tulip-shaped glass shade with soft edges diffuses the light.