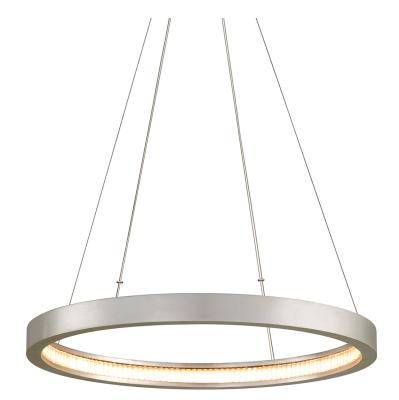

# **JASMINE**

#### **DIMENSIONS**

Height: 2.25"
Width/Diameter: 28"
Minimum Height: 24"
Maximum Height: 116.25"
Canopy/Backplate: 9"

Hanging Type:

Product Weight: 12.5lb