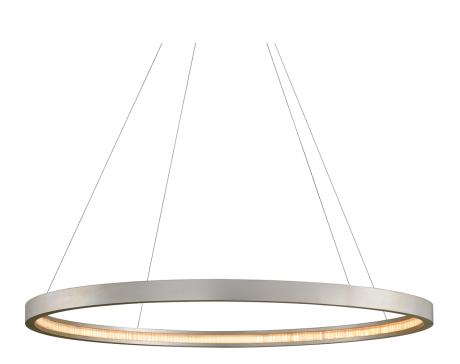

# JASMINE

285-44

This is a test on the Corbett side.

### FINISHES

SILVER LEAF (SILVER LEAF)

## DIMENSIONS

Height: 2.5" Width/Diameter: 56"

Minimum Height: 32" Maximum Height: 116.5" Canopy/Backplate: 15" Hanging Type: Product Weight: 35lb