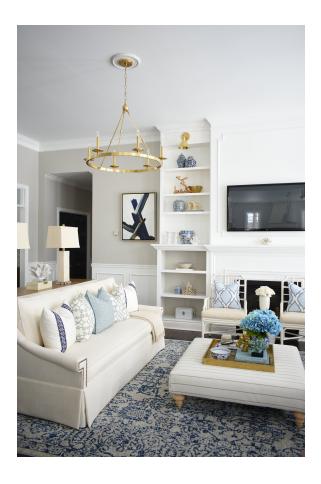

# **ALLENDALE**

#### 3206-AGB

Streamlining a wagon-wheel chandelier with hook-and-hoop rods, Allendale breathes new life into a classic. Available in one-to-three-tier and rectangle versions, its sphere details and vastly different finishes refine the rustic.