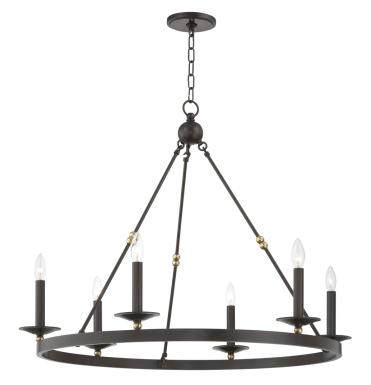

# ALLENDALE

3206-AOB

Streamlining a wagon-wheel chandelier with hook-and-hoop rods, Allendale breathes new life into a classic. Available in one-to-three-tier and rectangle versions, its sphere details and vastly different finishes refine the rustic.

#### DIMENSIONS

Height: 29.75" Width/Diameter: 35.75" Minimum Height: 32.25" Maximum Height: 84.5" Canopy/Backplate: 5.5" Hanging Type: 54" Product Weight: 20lb