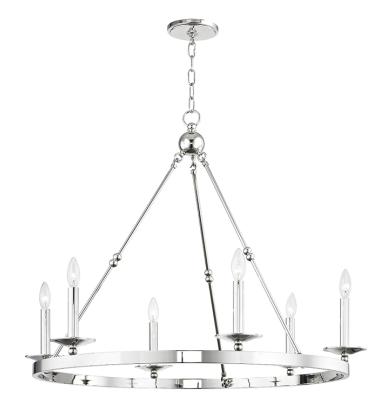

# **ALLENDALE**

#### 3206-PN

Streamlining a wagon-wheel chandelier with hook-and-hoop rods, Allendale breathes new life into a classic. Available in one-to-three-tier and rectangle versions, its sphere details and vastly different finishes refine the rustic.

## **DIMENSIONS**

Height: 29.75"

Width/Diameter: 35.75"

Minimum Height: 32.25"

Maximum Height: 84.5"

Canopy/Backplate: 5.5"

Hanging Type: 54"

Product Weight: 20lb