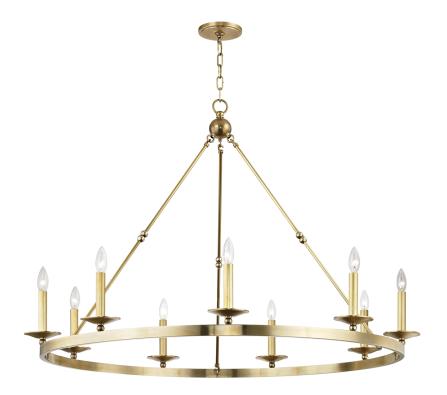

# **ALLENDALE**

#### 3209-AGB

Streamlining a wagon-wheel chandelier with hook-and-hoop rods, Allendale breathes new life into a classic. Available in one-to-three-tier and rectangle versions, its sphere details and vastly different finishes refine the rustic.

#### **DIMENSIONS**

Height: 33.75"

Width/Diameter: 46.25"

Minimum Height: 36.25"

Maximum Height: 88.5"

Canopy/Backplate: 5.5"

Hanging Type: 54"

Product Weight: 30lb