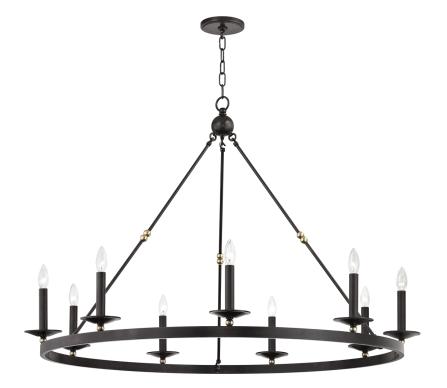

# **ALLENDALE**

#### 3209-AOB

Streamlining a wagon-wheel chandelier with hook-and-hoop rods, Allendale breathes new life into a classic. Available in one-to-three-tier and rectangle versions, its sphere details and vastly different finishes refine the rustic.

### **DIMENSIONS**

Height: 33.75"

Width/Diameter: 46.25"

Minimum Height: 36.25"

Maximum Height: 88.5"

Canopy/Backplate: 5.5"

Hanging Type: 54"

Product Weight: 30lb