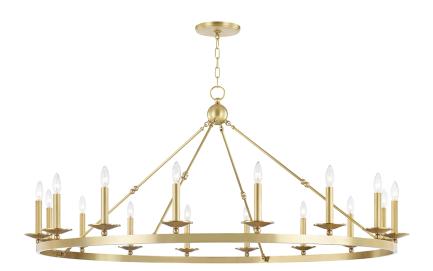

# **ALLENDALE**

#### 3216-AGB

Streamlining a wagon-wheel chandelier with hook-and-hoop rods, Allendale breathes new life into a classic. Available in one-to-three-tier and rectangle versions, its sphere details and vastly different finishes refine the rustic.

#### **FINISHES**

AGED BRASS (AGB) AGED BRASS/OLD BRONZE (AOB) POLISHED NICKEL (PN)

## **DIMENSIONS**

Height: 27.25"

Width/Diameter: 58"

Minimum Height: 30.25" Maximum Height: 81.25" Canopy/Backplate: 7"

Hanging Type:

Product Weight: 39lb