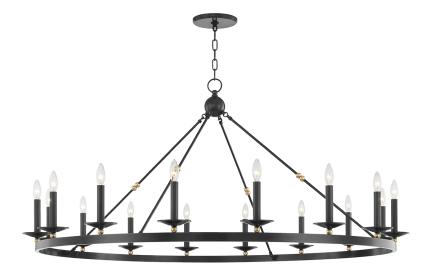

# ALLENDALE

3216-AOB

Streamlining a wagon-wheel chandelier with hook-and-hoop rods, Allendale breathes new life into a classic. Available in one-to-three-tier and rectangle versions, its sphere details and vastly different finishes refine the rustic.

### DIMENSIONS

Height: 27.25" Width/Diameter: 58" Minimum Height: 30.25" Maximum Height: 81.25" Canopy/Backplate: 7" Hanging Type:

Product Weight: 39lb