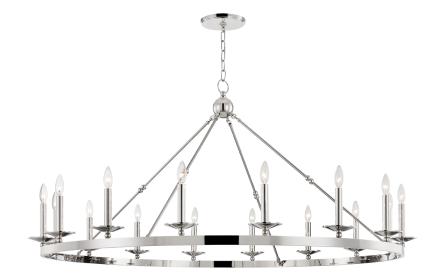

# ALLENDALE

3216-PN

Streamlining a wagon-wheel chandelier with hook-and-hoop rods, Allendale breathes new life into a classic. Available in one-to-three-tier and rectangle versions, its sphere details and vastly different finishes refine the rustic.

# FINISHES

AGED BRASS (AGB) AGED BRASS/OLD BRONZE (AOB) POLISHED NICKEL (PN)

### DIMENSIONS

Height: 27.25" Width/Diameter: 58" Minimum Height: 30.25" Maximum Height: 81.25"

Canopy/Backplate: **7**" Hanging Type:

Product Weight: 39lb