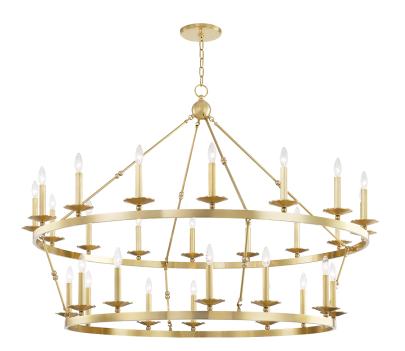

# **ALLENDALE**

#### 3228-AGB

Streamlining a wagon-wheel chandelier with hook-and-hoop rods, Allendale breathes new life into a classic. Available in one-to-three-tier and rectangle versions, its sphere details and vastly different finishes refine the rustic.

## **DIMENSIONS**

Height: 40.75"
Width/Diameter: 58"

Minimum Height: 43.75" Maximum Height: 94.75" Canopy/Backplate: 7"

Hanging Type:

Product Weight: 50lb