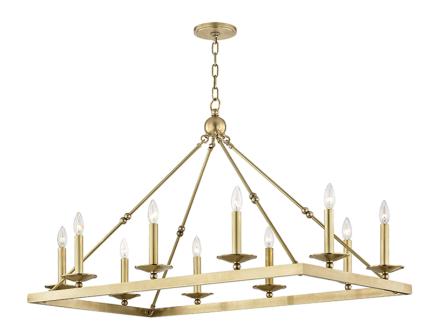

# **ALLENDALE**

#### 3244-AGB

Streamlining a wagon-wheel chandelier with hook-and-hoop rods, Allendale breathes new life into a classic. Available in one-to-three-tier and rectangle versions, its sphere details and vastly different finishes refine the rustic.

## **DIMENSIONS**

Height: 27.75" Width/Diameter: 27" Length: 44.5"

Minimum Height: 31" Maximum Height: 84.25" Canopy/Backplate: 5.5" Hanging Type: 54" Product Weight: 25lb