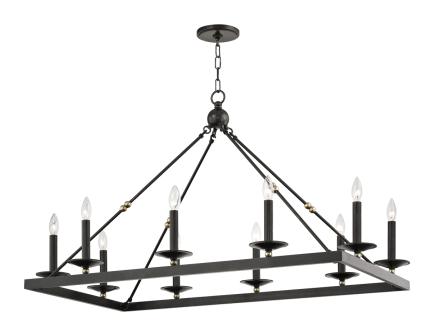

# **ALLENDALE**

#### 3244-AOB

Streamlining a wagon-wheel chandelier with hook-and-hoop rods, Allendale breathes new life into a classic. Available in one-to-three-tier and rectangle versions, its sphere details and vastly different finishes refine the rustic.

## **DIMENSIONS**

Height: 27.75" Width/Diameter: 27" Length: 44.5"

Minimum Height: 31"
Maximum Height: 84.25"
Canopy/Backplate: 5.5"
Hanging Type: 54"
Product Weight: 25lb