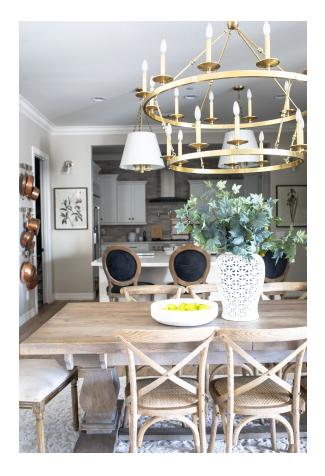

# **ALLENDALE**

#### 3247-AGB

Streamlining a wagon-wheel chandelier with hook-and-hoop rods, Allendale breathes new life into a classic. Available in one-to-three-tier and rectangle versions, its sphere details and vastly different finishes refine the rustic.

#### **FINISHES**

AGED BRASS (AGB) AGED BRASS/OLD BRONZE (AOB) POLISHED NICKEL (PN)