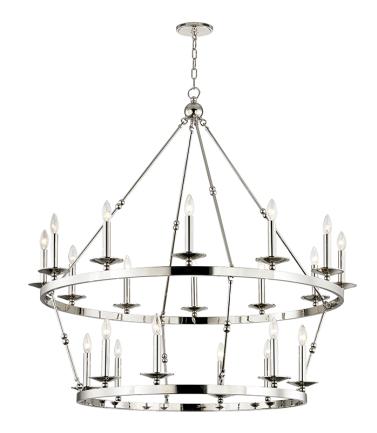

# **ALLENDALE**

#### 3247-PN

Streamlining a wagon-wheel chandelier with hook-and-hoop rods, Allendale breathes new life into a classic. Available in one-to-three-tier and rectangle versions, its sphere details and vastly different finishes refine the rustic.

## **DIMENSIONS**

Height: 38"

Width/Diameter: 46.75"

Minimum Height: 40.5"

Maximum Height: 92.75"

Canopy/Backplate: 5.5"

Hanging Type: 54"

Product Weight: 45lb