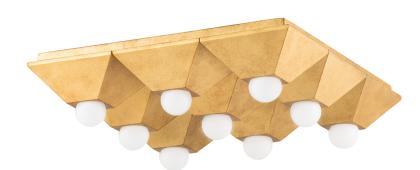

Playing with shapes, Max gives simple geometry maximum style. A series of pyramid bases supporting round globe lights come together to form squares and rectangles. The vintage gold or silver leaf finishes add to the design's overall Hollywood glam feeling. Whether in a flush mount, sconce or bath and vanity, Max adds a chic vibe to any space.

# **DIMENSIONS**

Height: 4.5"

Width/Diameter: 18"

Length: 18"

Canopy/Backplate: 0"

Hanging Type: Product Weight: 11lb