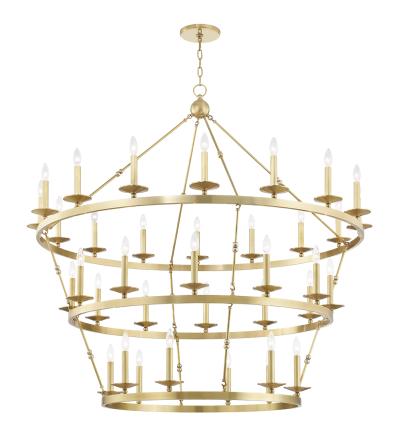

# **ALLENDALE**

#### 3258-AGB

Streamlining a wagon-wheel chandelier with hook-and-hoop rods, Allendale breathes new life into a classic. Available in one-to-three-tier and rectangle versions, its sphere details and vastly different finishes refine the rustic.

## **DIMENSIONS**

Height: 54.25"

Width/Diameter: 58"

Minimum Height: 57.25" Maximum Height: 108.25" Canopy/Backplate: 7"

Hanging Type:

Product Weight: 65lb