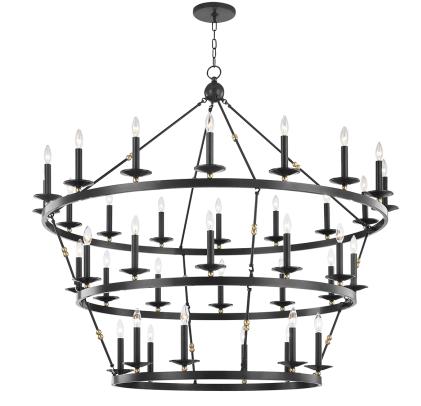

# ALLENDALE

3258-AOB

Streamlining a wagon-wheel chandelier with hook-and-hoop rods, Allendale breathes new life into a classic. Available in one-to-three-tier and rectangle versions, its sphere details and vastly different finishes refine the rustic.

#### DIMENSIONS

Height: 54.25" Width/Diameter: 58" Minimum Height: 57.25" Maximum Height: 108.25" Canopy/Backplate: 7" Hanging Type: Product Weight: 65lb