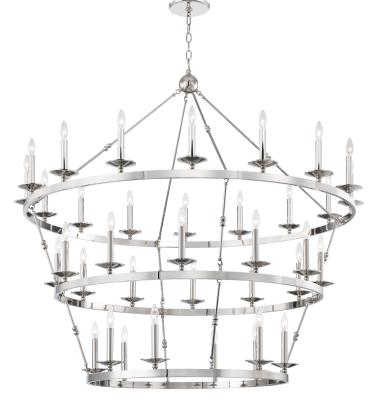

# ALLENDALE

3258-PN

Streamlining a wagon-wheel chandelier with hook-and-hoop rods, Allendale breathes new life into a classic. Available in one-to-three-tier and rectangle versions, its sphere details and vastly different finishes refine the rustic.

#### DIMENSIONS

Height: 54.25" Width/Diameter: 58"

Canopy/Backplate: **7**" Hanging Type: Product Weight: **65lb** 