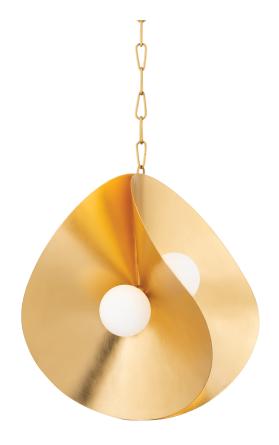

# **PEONY**

#### 330-24-GL

With its panoramic lighting, striking design and stand-out materials, Peony is anything but a wallflower. Handcrafted pieces of gold or silver leaf delicately wrap around opal glass globes. Soft light reflects off the rich metal, adding to the fixture's elevated organic feel.

## **FINISHES**

GOLD LEAF (GL) WARM SILVER LEAF (WSL)