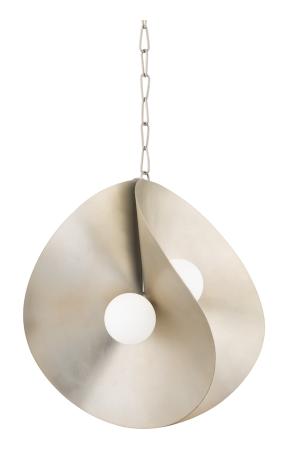

#### 330-24-WSL

With its panoramic lighting, striking design and stand-out materials, Peony is anything but a wallflower. Handcrafted pieces of gold or silver leaf delicately wrap around opal glass globes. Soft light reflects off the rich metal, adding to the fixture's elevated organic feel.

### **FINISHES**

GOLD LEAF (GL) WARM SILVER LEAF (WSL)