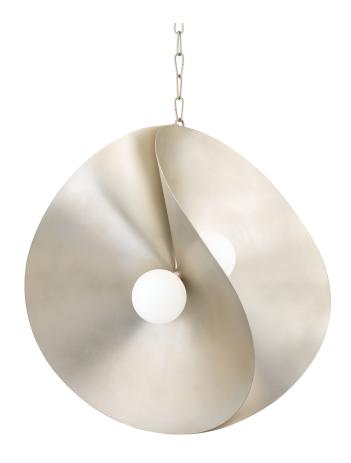

#### 330-30-WSL

With its panoramic lighting, striking design and stand-out materials, Peony is anything but a wallflower. Handcrafted pieces of gold or silver leaf delicately wrap around opal glass globes. Soft light reflects off the rich metal, adding to the fixture's elevated organic feel.

## **FINISHES**

GOLD LEAF (GL) WARM SILVER LEAF (WSL)

## **DIMENSIONS**

Height: 30.75"

Width/Diameter: 30"

Minimum Height: 35.25" Maximum Height: 104.75" Canopy/Backplate: 6"

Hanging Type:

Product Weight: 38lb