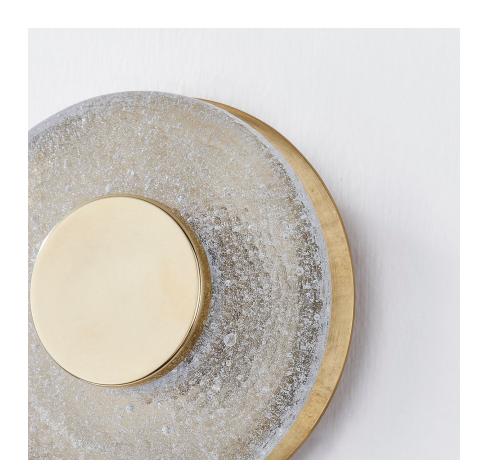

## **PEARL**

#### 351-01-VB

Combining simple shapes, a slim profile and luxe materials to make a big impact, this modern design features thick circles of clear cast glass displayed around rings of Vintage Brass or Polished Nickel. The glass is lit from behind, highlighting the chill marks and adding texture and gorgeous refraction. The three- and five-light sconces can be mounted vertically or horizontally for even more versatility.

#### **FINISHES**

POLISHED NICKEL (PN)
VINTAGE BRASS (VINTAGE BRASS)