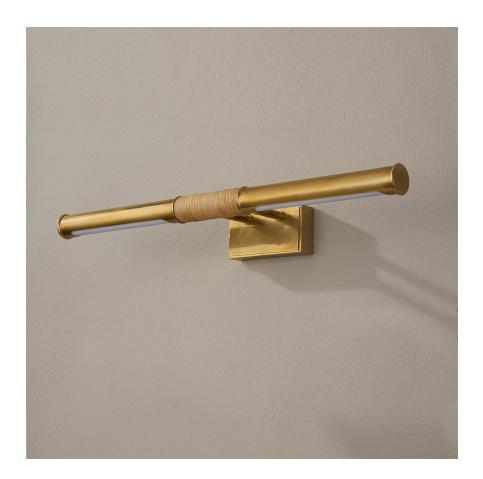

# **HALLSTEAD**

#### 3524-AGB

A traditional picture light gets a stylish upgrade. Rattan wrapping at the center gives the design an updated, natural feel while still keeping it familiar and easy to use. A designer essential and trend-forward piece, Halstead works well in various interiors.

#### **FINISHES**

AGED BRASS (AGB)