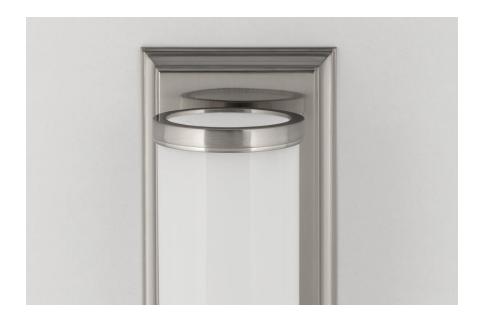

# **EVERETT**

371-SN

We frame Everett's classically styled lamp with a raised panel backplate. The dressy look is at home in both formal settings and those in search of a timeless touch. Cast metal trim atop the glossy opal shade balances Everett's stepped base. Everett is available in both round and square versions.