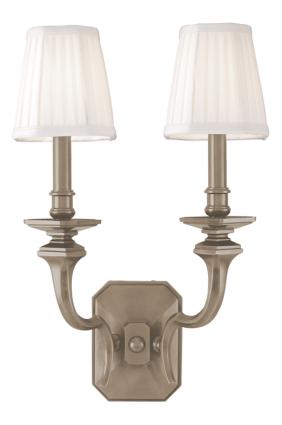

# ARLINGTON

382-ON

Strong, confident features cast in a classic manner constitute our aristocratic Arlington family. Smooth candles and candlecups contrast a stepped backplate subtly cast into eight facets. Arlington's curvy arm continues this eight-faceted cast as well as contrasts the jutting, architectural bobeche. Design unity ever our North Star, a fine, pleated shade is custom-tailored to echo the sconce's octagonal motif.