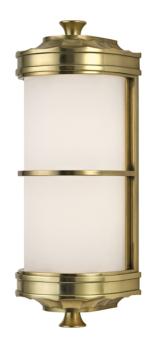

# **ALBANY**

#### 3831-AGB

Faceted with gothic flair, Albany draws details from the lancet arches and ribbed vaults of Europe's grand cathedrals. Fine hand-worked finishes and quality glassware bring this historically inspired piece into the present tense.

#### **FINISHES**

AGED BRASS (AGB) OLD BRONZE (OB) POLISHED NICKEL (PN)