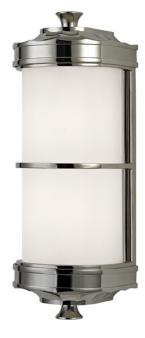

Faceted with gothic flair, Albany draws details from the lancet arches and ribbed vaults of Europe's grand cathedrals. Fine hand-worked finishes and quality glassware bring this historically inspired piece into the present tense.

#### **FINISHES**

AGED BRASS (AGB) OLD BRONZE (OB) POLISHED NICKEL (PN)

### DIMENSIONS

Height: 13" Width/Diameter: 4.75"

Canopy/Backplate: 0" Hanging Type: Product Weight: 5lb