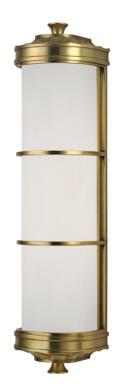

# **ALBANY**

#### 3832-AGB

Faceted with gothic flair, Albany draws details from the lancet arches and ribbed vaults of Europe's grand cathedrals. Fine hand-worked finishes and quality glassware bring this historically inspired piece into the present tense.

#### **FINISHES**

AGED BRASS (AGB) POLISHED NICKEL (PN)