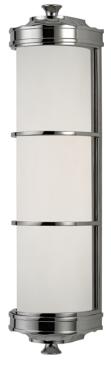

Faceted with gothic flair, Albany draws details from the lancet arches and ribbed vaults of Europe's grand cathedrals. Fine hand-worked finishes and quality glassware bring this historically inspired piece into the present tense.

### FINISHES

AGED BRASS (AGB) POLISHED NICKEL (PN)

### DIMENSIONS

Height: 19.5" Width/Diameter: 4.75"

Canopy/Backplate: 0" Hanging Type: Product Weight: 7lb

# GLASS

Attachment: Finial Glass 1: Glass Glass 2:

### LAMPING

Bulb 1

Bulb Included: No Socket: E26 Medium Base Bulb: 2 • 60 Watt Max

Voltage: 120 VAC UL Rating: UL Damp Gem Box: Required