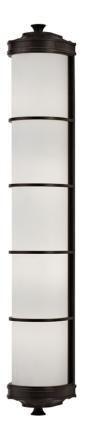

# **ALBANY**

#### 3833-OB

Faceted with gothic flair, Albany draws details from the lancet arches and ribbed vaults of Europe's grand cathedrals. Fine hand-worked finishes and quality glassware bring this historically inspired piece into the present tense.

### **FINISHES**

AGED BRASS (AGB) OLD BRONZE (OB) POLISHED NICKEL (PN)

### **DIMENSIONS**

Height: 29.75"

Width/Diameter: 4.75"

Canopy/Backplate: 0"

Hanging Type: Product Weight: 11lb