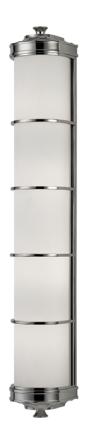

# **ALBANY**

#### 3833-PN

Faceted with gothic flair, Albany draws details from the lancet arches and ribbed vaults of Europe's grand cathedrals. Fine hand-worked finishes and quality glassware bring this historically inspired piece into the present tense.

### **DIMENSIONS**

Height: 29.75"

Width/Diameter: 4.75"

Canopy/Backplate: 0"

Hanging Type: Product Weight: 11lb