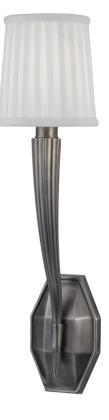

A multitextural delight, Erie pairs an octagonal, faceted backplate with tapered, ribbed arms. Organic shapes are offset by simple details, like the band that appears to clasp the arms and the smooth candle holders. The curved arms are topped with a pleated silk shade that perfectly diffuses the light.