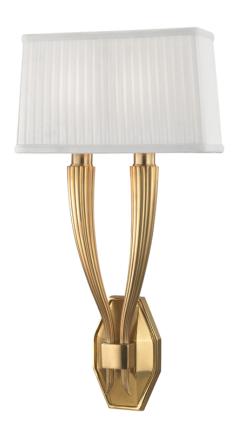

#### 3862-AGB

A multitextural delight, Erie pairs an octagonal, faceted backplate with tapered, ribbed arms. Organic shapes are offset by simple details, like the band that appears to clasp the arms and the smooth candle holders. The curved arms are topped with a pleated silk shade that perfectly diffuses the light.