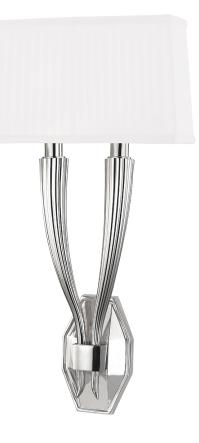

A multitextural delight, Erie pairs an octagonal, faceted backplate with tapered, ribbed arms. Organic shapes are offset by simple details, like the band that appears to clasp the arms and the smooth candle holders. The curved arms are topped with a pleated silk shade that perfectly diffuses the light.