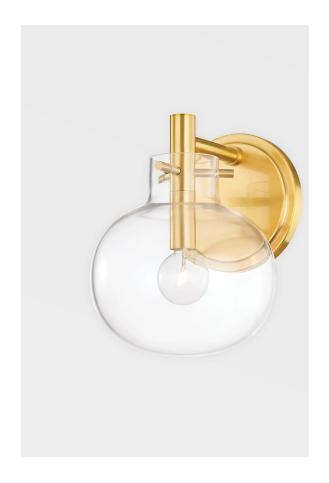

# **HEMPSTEAD**

3900-AGB

The glass globe goes glam. A trio of metal rods suspended at different heights within beautifully clear glass globes create visual interest and highlight Hempstead's exquisite metalwork. The pendants are an ideal choice over kitchen islands, tables (dining, coffee, console or end) or even a freestanding tub. Place the sconce near the vanity or flanking a fireplace.

#### **DIMENSIONS**

Height: 9.25"
Width/Diameter: 7"

Canopy/Backplate: 5.5"

Hanging Type:

Product Weight: 3.96lb