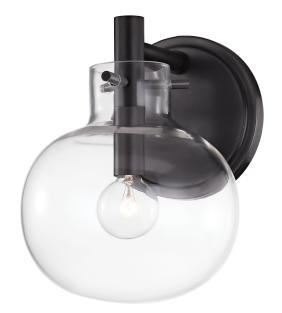

# **HEMPSTEAD**

#### 3900-BBR

The glass globe goes glam. A trio of metal rods suspended at different heights within beautifully clear glass globes create visual interest and highlight Hempstead's exquisite metalwork. The pendants are an ideal choice over kitchen islands, tables (dining, coffee, console or end) or even a freestanding tub. Place the sconce near the vanity or flanking a fireplace.

## **DIMENSIONS**

Height: 9.25"
Width/Diameter: 7"

Canopy/Backplate: 5.5"

Hanging Type:

Product Weight: 3.96lb