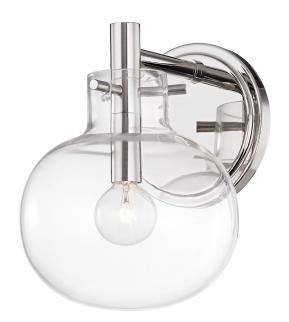

#### 3900-PN

The glass globe goes glam. A trio of metal rods suspended at different heights within beautifully clear glass globes create visual interest and highlight Hempstead's exquisite metalwork. The pendants are an ideal choice over kitchen islands, tables (dining, coffee, console or end) or even a freestanding tub. Place the sconce near the vanity or flanking a fireplace.