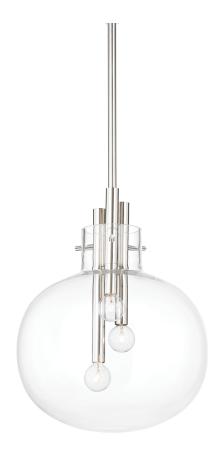

#### 3914-PN

The glass globe goes glam. A trio of metal rods suspended at different heights within beautifully clear glass globes create visual interest and highlight Hempstead's exquisite metalwork. The pendants are an ideal choice over kitchen islands, tables (dining, coffee, console or end) or even a freestanding tub. Place the sconce near the vanity or flanking a fireplace.