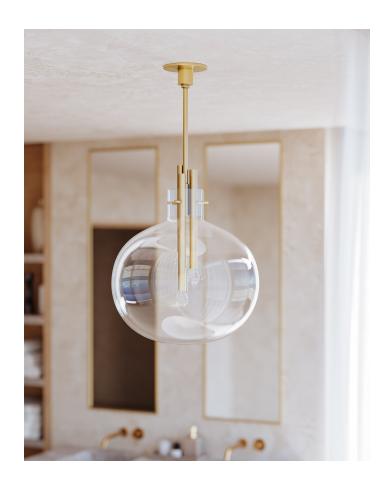

## 3918-AGB

The glass globe goes glam. A trio of metal rods suspended at different heights within beautifully clear glass globes create visual interest and highlight Hempstead's exquisite metalwork. The pendants are an ideal choice over kitchen islands, tables (dining, coffee, console or end) or even a freestanding tub. Place the sconce near the vanity or flanking a fireplace.

## **DIMENSIONS**

Height: 22.5"

Width/Diameter: 18.25"

Minimum Height: 29"

Maximum Height: 79.25"

Canopy/Backplate: 5.5"

Hanging Type: 3" 6" 12" 2-18"

Product Weight: 15lb