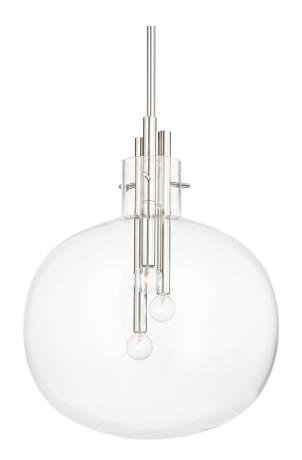

#### 3918-PN

The glass globe goes glam. A trio of metal rods suspended at different heights within beautifully clear glass globes create visual interest and highlight Hempstead's exquisite metalwork. The pendants are an ideal choice over kitchen islands, tables (dining, coffee, console or end) or even a freestanding tub. Place the sconce near the vanity or flanking a fireplace.

### **DIMENSIONS**

Height: 22.5"

Width/Diameter: 18.25"

Minimum Height: 29"

Maximum Height: 79.25"

Canopy/Backplate: 5.5"

Hanging Type: 3" 6" 12" 2-18"

Product Weight: 21.74lb